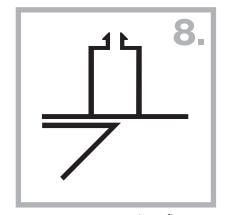

5. Internal corner (90°) assembly

6. External corner (90°) assembly

7. Non-return corner assembly

8. Diagonal corner (135°) assembly

9. Floating corner X assembly

10. Non-return / wall end Z assembly

**NOTE:** Stand attachment 4 is not shown as it isn't used as an individual component.