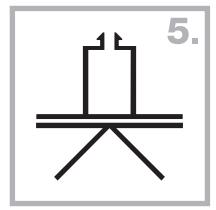

5. Internal corner (90°) assembly

6. External corner (90°) assembly

7. Non-return corner assembly

8. Diagonal corner (135°) assembly

9. Floating corner X assembly

10. Non-return / wall end Z assembly

**NOTE:** Stand attachment 4 is not shown as it isn't used as an individual component.