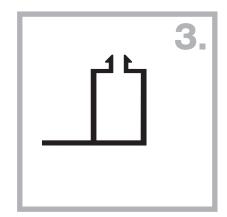

## Shell-Clad stand attachments

Please refer to your Shell-Clad installation instructions for the positioning of these components.

1. Standard Shell-Clad clip

2. Standard Shell-Clad corner adaptor

3. Short end Shell-Clad clip