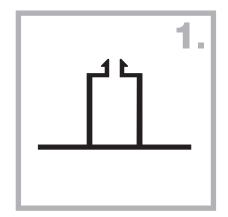

## Shell-Clad stand attachments

Please refer to your Shell-Clad installation instructions for the positioning of these components.

1. Standard Shell-Clad clip

2. Standard Shell-Clad corner adaptor

3. Short end Shell-Clad clip