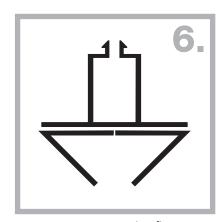

5. Internal corner (90°) assembly

6. External corner (90°) assembly

7. Non-return corner assembly

8. Diagonal corner (135°) assembly

9. Floating corner X assembly

10. Non-return / wall end Z assembly

**NOTE:** Stand attachment 4 is not shown as it isn't used as an individual component.