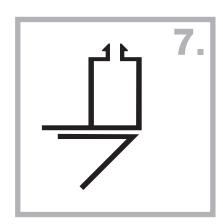

5. Internal corner (90°) assembly

6. External corner (90°) assembly

7. Non-return corner assembly

8. Diagonal corner (135°) assembly

9. Floating corner X assembly

10. Non-return / wall end Z assembly

**NOTE:** Stand attachment 4 is not shown as it isn't used as an individual component.