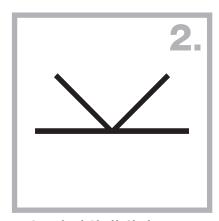

5. Internal corner (90°) assembly

6. External corner (90°) assembly

7. Non-return corner assembly

8. Diagonal corner (135°) assembly

9. Floating corner X assembly

10. Non-return / wall end Z assembly

**NOTE:** Stand attachment 4 is not shown as it isn't used as an individual component.